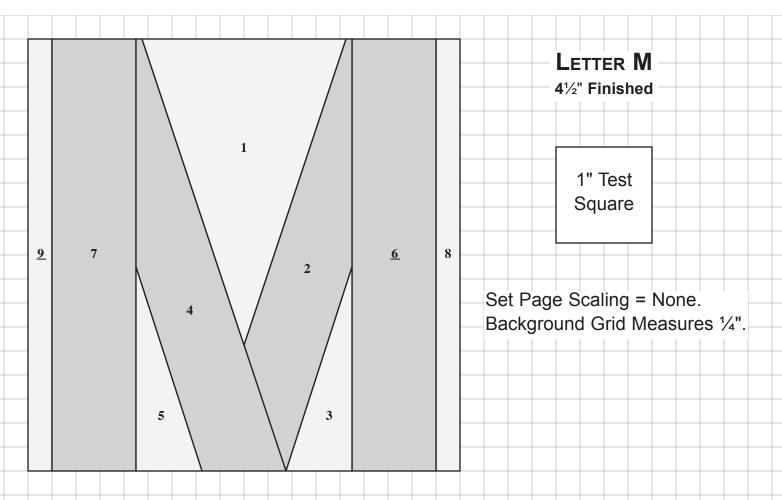

## PIECING THE BLOCK

Refer to Week 1 General Instructions and Week 3 - Letter A to piece the block.

LETTER M
4½" Finished

| <b>CUTTING LIST</b> |               |
|---------------------|---------------|
| Location            | Size to Cut   |
| 1                   | 3½" x 4½"     |
| 2, 4                | 1%" x 6"      |
| 3, 5                | 1¾" x 3½"     |
| 6, 7                | 15/8" x 51/4" |
| 8, 9                | 1" x 5½"      |