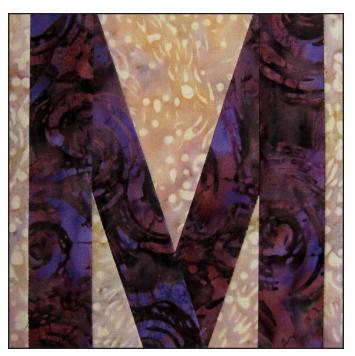

## WEEK 27 - LETTER M

## PIECING THE BLOCK

Refer to Week 1 General Instructions and Week 3 - Letter A to piece the block.

LETTER M
4½" Finished

| <b>CUTTING LIST</b> |               |
|---------------------|---------------|
| Location            | Size to Cut   |
| 1                   | 3½" x 4½"     |
| 2, 4                | 1%" x 6"      |
| 3, 5                | 1¾" x 3½"     |
| 6, 7                | 15/8" x 51/4" |
| 8, 9                | 1" x 5½"      |